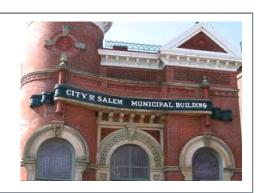

## **City of Salem**

Salem City is the county seat of Salem County. The Old Salem County Courthouse is the second oldest courthouse in the United States. Today Salem City is undergoing revitalization with plans to become a major tourism center; the business district has been preserved with the whole area filled with architecturally impressive buildings.

City of Salem had 36 accounts with average price of \$.1250 per KWh. Avion Energy negotiated a price of \$.09305 providing a **Savings of 26%**. Based on Historic consumption that should produce an approximate savings of \$58,000.